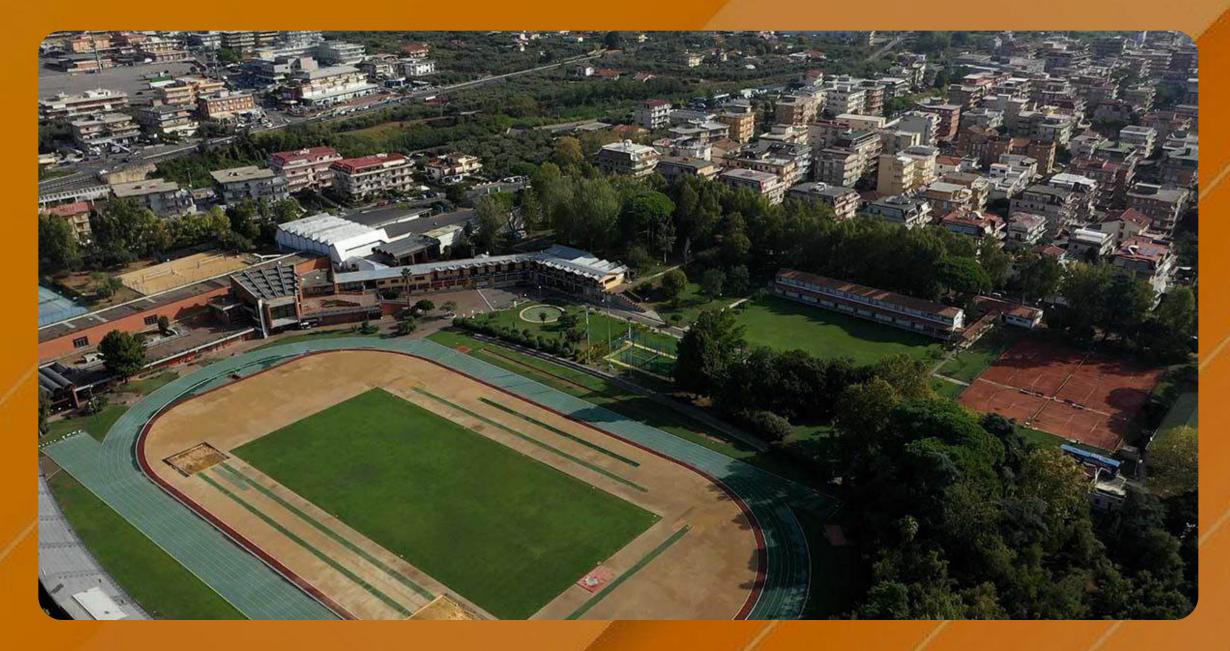

#### CENTRO DI PREPARAZIONE OLIMPICA DI FORMIA, Italy

#### SPORTLICHE INFRASTRUKTUR:

- Athletics Stadium
- Gym area of 600 square meters
- 2 tennis courts (ground)

The Olympic Training Centers (CPO) are facilities dedicated to hospitality, training and training of athletes, technicians and managers of Italian and international sports. Along with modern sports facilities and equipment, SROs are equipped with laboratories for biomechanical and physiological analysis, as well as tools for rehabilitation and recovery of injured athletes. The centers also provide opportunities for non-resident athletes and individual sports clubs.