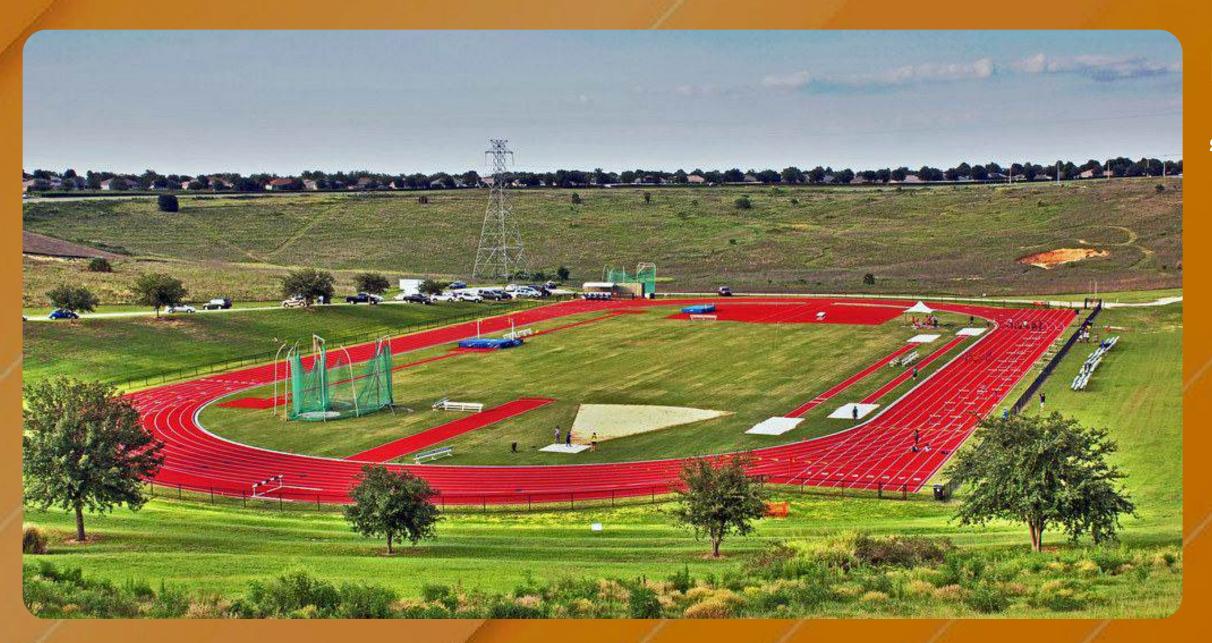

#### NTC (National Training Center), U.S.A.

#### **SPORTLICHE INFRASTRUKTUR:**

- Olympic Swimming pool, 70 m, with movable bulkhead
- Outdoor heated pool
- Grass Football field
- 400-meter Athletics Track
- Two Tracks for long jumps and a triple jump with holes at each end
- One high jump pit and apron (100 'X 110')

NTC (National Training Center) is a comprehensive sports facility equipped with a wide range of amenities to accommodate various sports and physical activities. The sports base features various training equipment and specialised facilities to cater to athletes and fitness enthusiasts of all skill levels. It also offers a range of programs and services such as individual training, team practices, and competitions. The facility is staffed by experienced instructors, trainers, and coaches, who are available to assist and guide individuals in reaching their goals.