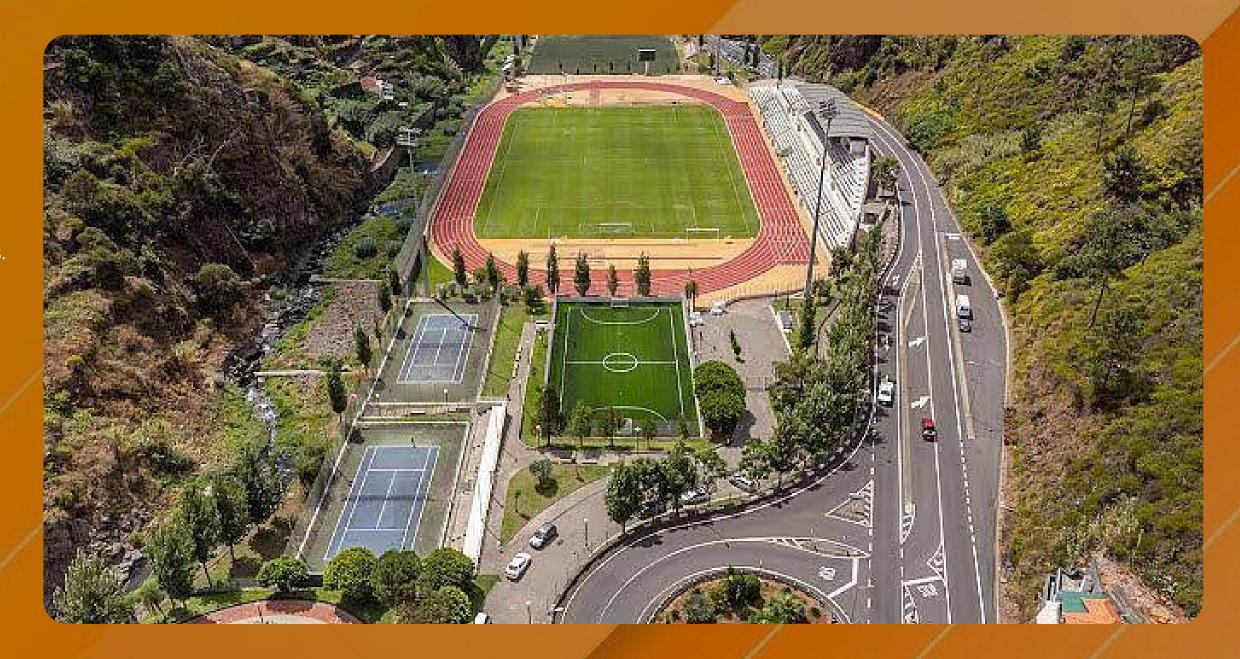

#### **Madeira Sports Center, Portugal**

#### SPORTLICHE INFRASTRUKTUR:

- 1 main football field with natural grass 105×68m
- 1 synthetics football pitch 90m x 60m
- 1 seven-a-side football field
- 1 futsal court
- 8 lanes athletics track 400m,
- 2 pigmented acrylic resin tennis courts
- 2 paddle courts
- 1 squash court
- 1 high performance modern gym

Madeira's Sports Centre located in Ribeira Brava offers modern sports facilities for athletics camps, equipped with everything necessary for the training of professional athletes and amateurs. The unique location of the stadium in the valley with its own micro-climate, ensures comfortable weather conditions throughout the year.

Madeira Sports Centre is located in Meia Légua, Ribeira Brava, and expands to 50 000 square metres that allows to host a lot of athletes at same time. Today it is the most modern and well-equipped sports centre on whole Madeira Island. Thanks to the implementation of the newest constructing techniques as well as installation of the top quality equipment, it brings a great comfort for the sportsmen training here.