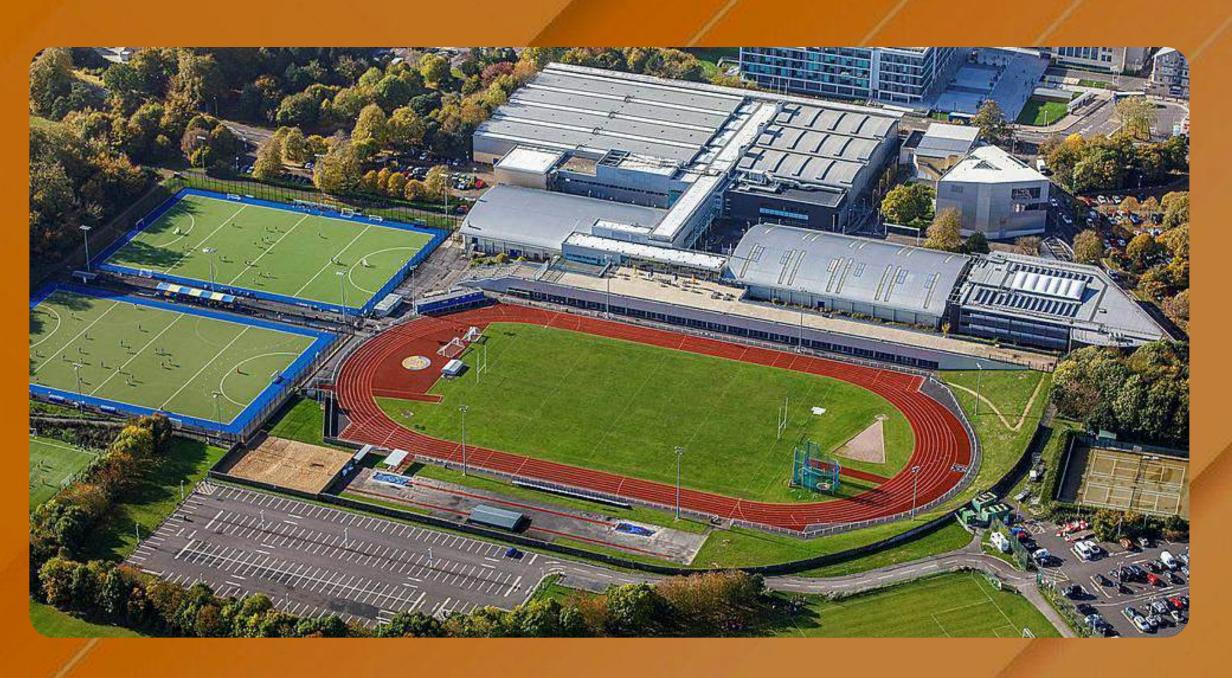

### Loughborough University Sports Facilities, United Kingdom

#### **SPORTLICHE INFRASTRUKTUR:**

- Athletics Centre: 8 lane 130m Athletics track with International Standard, incl. jumps facilities, indoor throws areas for all disciplines, onsite strength and conditioning facilities
- Modern Football Stadium, hybrid pitch, UEFA Standatd, floodlit, grandstand with 300 covered seats and terraced standing capacity of 3200
- 5 Artificial surfaces Pitches for Rugby, Football, Hockey, Lacrosse and American Football
- 1 Performance Rugby Pitch

Loughborough University Sports Facilities is home to the country's largest concentration of world-class facilities across a wide range of sports. It includes: Athletics Center; Pool; Elite Athletes Center; Cricket Center; University Stadium; Tennis center; Gymnastics Center; Sport halls; Studios; Natural lawns; Squash and Table Tennis.