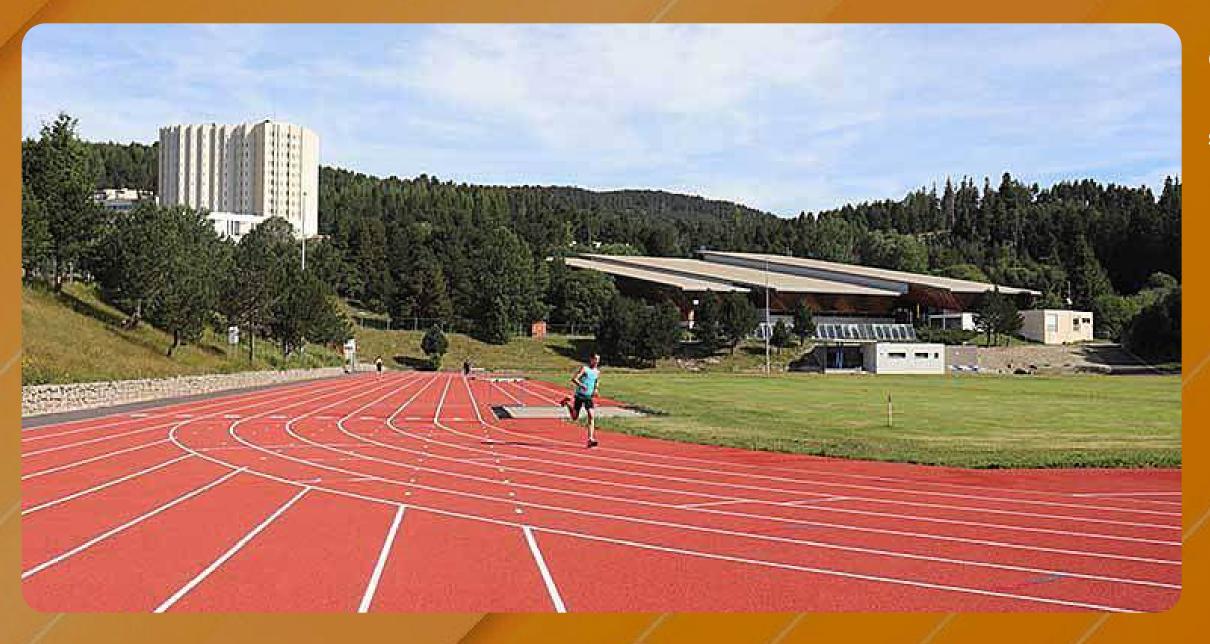

#### **CNEA-Font Romeu Sports center, France**

#### **SPORTLICHE INFRASTRUKTUR:**

- Athletick Stadium with synthetic surface track, 400m with 6 lanes, incl. long jumps/triple jumps, high jump, pole vault, shot put/javelin throw area
- Sports Swimming pool, 50m, depth 2m with 6 lines
- Sports Swimming pool, 25m, depth 1.4 m to 3.2 m with 4 lines
- Adjoining Grass fields: Rugby stadium (surrounded by the athletics track): 100m x 50 m,
- Football / Rugby stadium

NEA-Font Romeu Sports Center is a comprehensive sports facility equipped with a wide range of amenities to accommodate various sports and physical activities. The sports base features various training equipment and specialised facilities to cater to athletes and fitness enthusiasts of all skill levels. It also offers a range of programs and services such as individual training, team practices, and competitions. The facility is staffed by experienced instructors, trainers, and coaches, who are available to assist and guide individuals in reaching their goals.