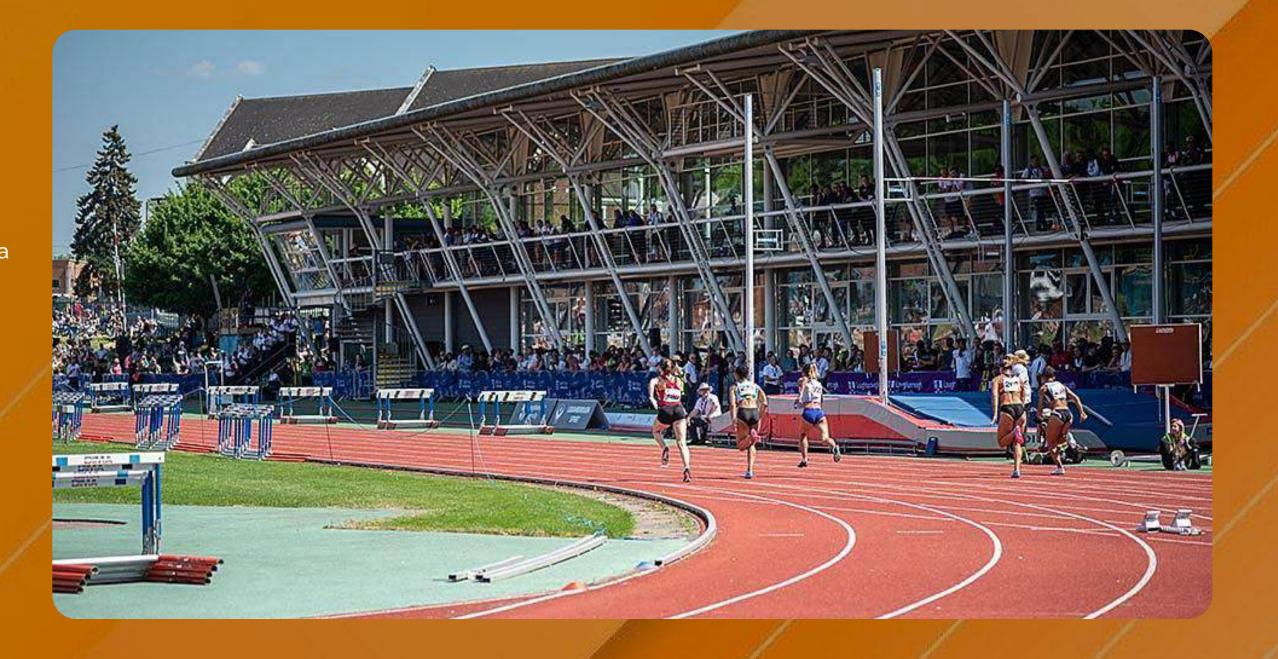

#### Olympic Training Centre Papendal, Netherlands

Formerly known as National Sports Centre Papendal, the Olympic Training Centre Papendal was originally built for Netherlandse Sport Federatie (NSF) - the confederation of all Netherland's sport associations and sports linked organizations. It is the largest of the four Centres for Elite Sports and Education (CTO) in the Netherlands. Covering the area of about 132 hectares, its buildings are surrounded by trees and shrubs (it's situated in Veluwe woods) and it is about 8 km from the city of Arnhem.