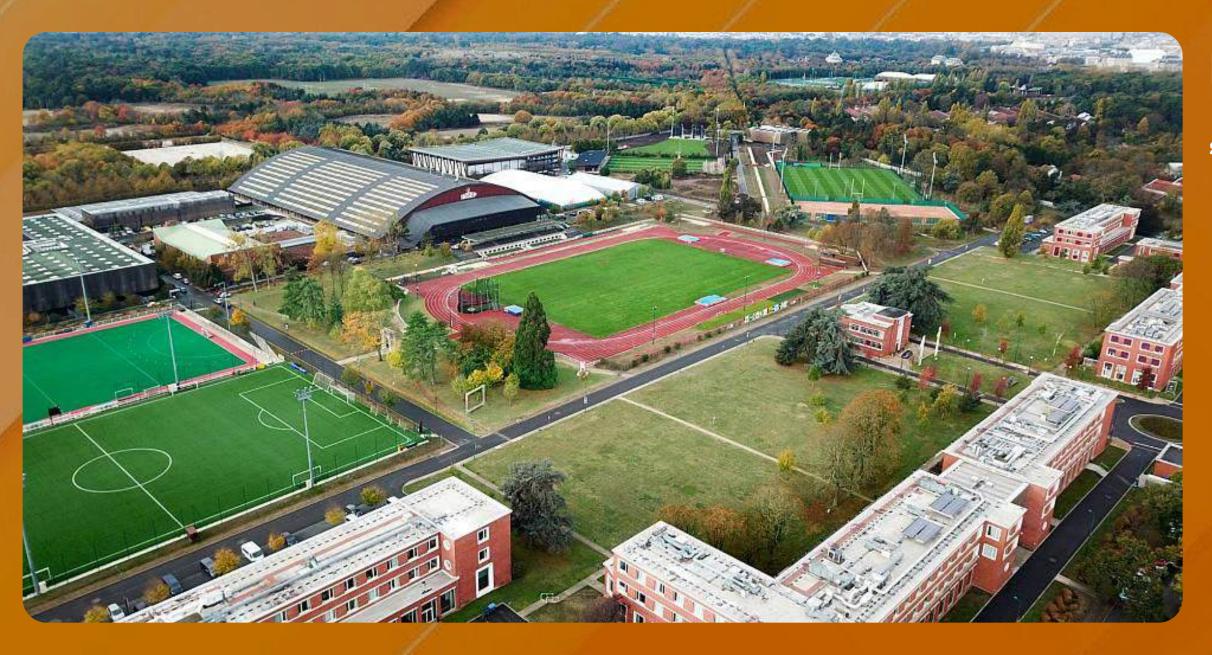

#### **INSEP, France**

#### **SPORTLICHE INFRASTRUKTUR:**

- A 712m2 rhythmic gymnastics hall
- A 1,432m2 artistic gymnastics hall
- A 200m<sup>2</sup> dance studio
- Three fencing rooms (épée, foil and sabre) – 42 strips (14 per type of weapon) – a 57m2 specialist weights room
- A 900m2 wrestling gym with six fight areas, a 110-seater grandstand, two locker rooms each equipped with a hot bath (jacuzzi) and a sauna

INSEP is a benchmark Olympic and Paralympic training and preparation centre for international athletes in France. INSEP's main purpose is to support elite athletes and their coaching staff, primarily by providing them with the highest quality sports facilities and equipment. 50% of France's Olympic medals are won by athletes who train at INSEP.

It accommodates all the necessary equipment and training facilities in order to practice a wide range of sports and sports activities.