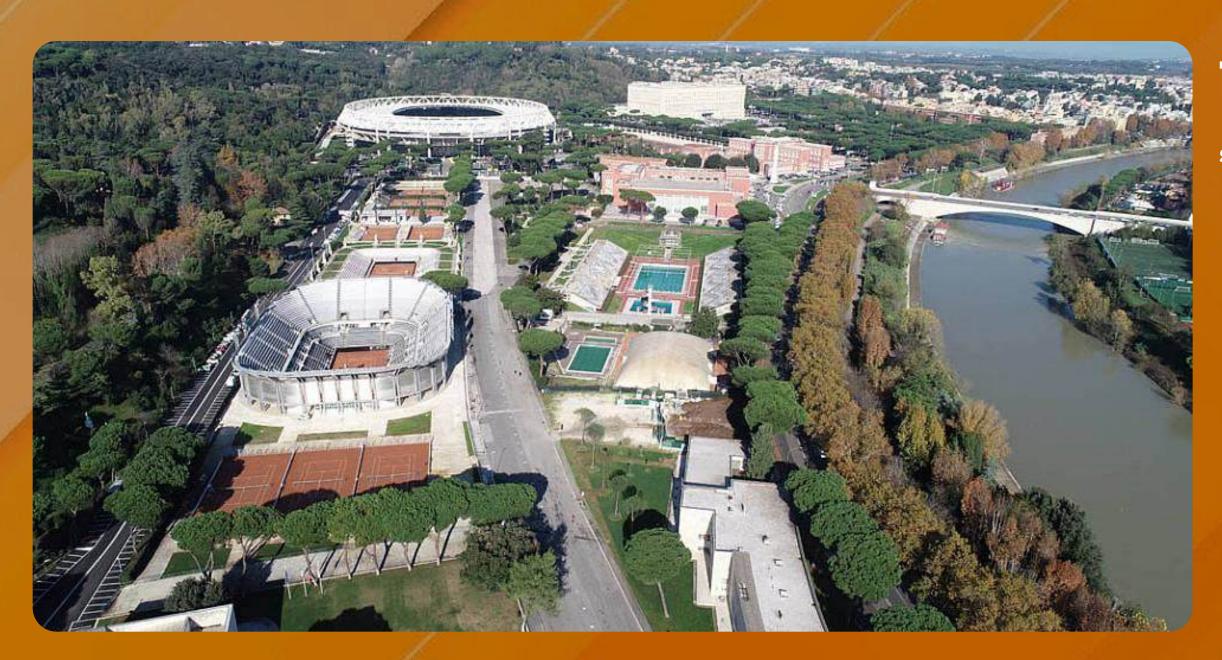

#### The Foro Italico Sports Park, Italy

#### **SPORTLICHE INFRASTRUKTUR:**

- 13 Clay Tennis courts
- 2 Padel courts
- 2 Outdoor Swimming pools
- High quality running track
- 1 Equipped Fitness center with various training equipment
- Wellness area

The Foro Italico Sports Park is located within the monumental complex of the Foro Italico, a few steps from the center of Rome. The structure offers the possibility to use tennis and padel courts, gym, swimming pool, wellness area and restaurant / bar.

The Foro Italico Sports Park offering a unique space for athletes or teams to train. It provides everything for athletes' needs with its modern facilities and a perfect atmosphere for training.

It accommodates all the necessary equipment and training facilities in order to practice a wide range of sports and sports activities, including Football, Tennis, Rugby, Swimming and more.