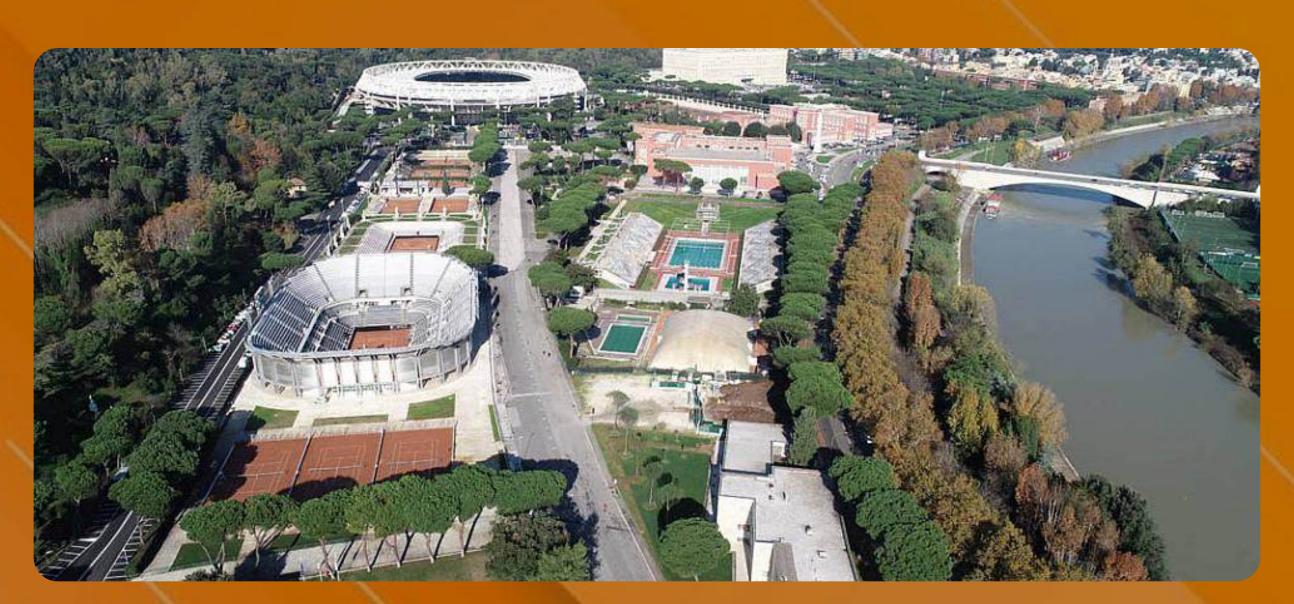

# The Foro Italico Sports Park, Italy

#### SPORTLICHE INFRASTRUKTUR:

- 13 Clay Tennis courts
- 2 Padel courts
- 2 Outdoor Swimming pools
- High quality running track
- 1 Equipped Fitness center with various training equipment
- Wellness area

The Foro Italico Sports Park is located within the monumental complex of the Foro Italico, a few steps from the center of Rome. The structure offers the possibility to use tennis and padel courts, gym, swimming pool, wellness area and restaurant / bar.

The Foro Italico Sports Park offering a unique space for athletes or teams to train. It provides everything for athletes' needs with its modern facilities and a perfect atmosphere for training.

It accommodates all the necessary equipment and training facilities in order to practice a wide range of sports and sports activities, including Football, Tennis, Rugby, Swimming and more.