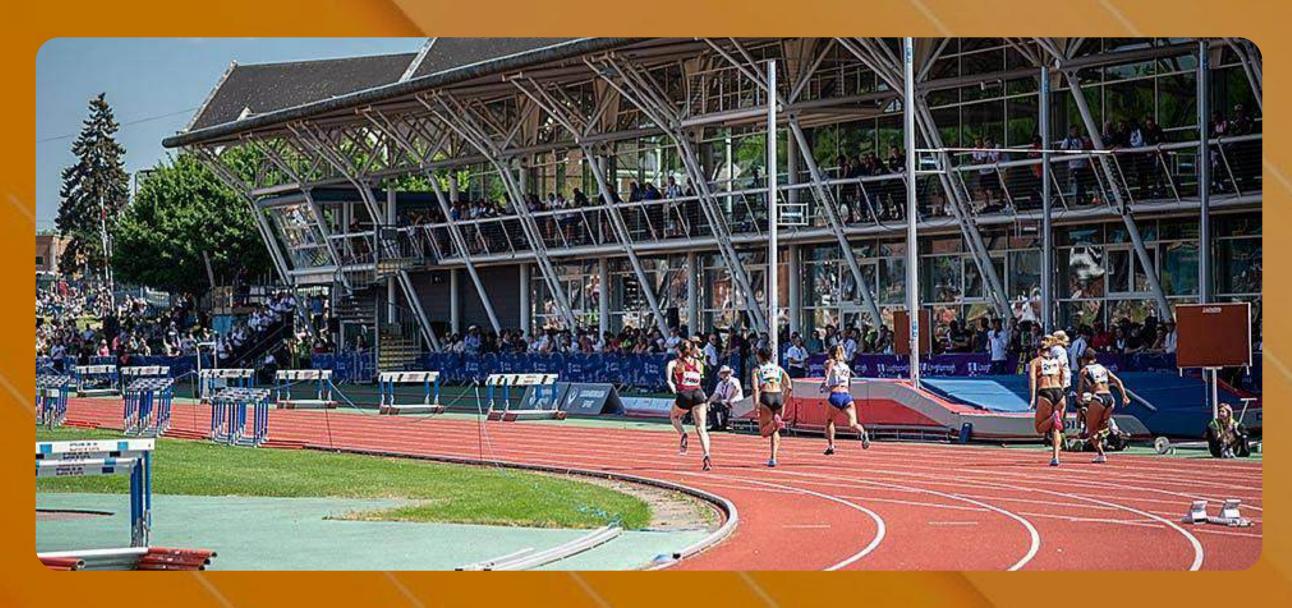

### **CNEA-Font Romeu Sports center, France**

#### **SPORTLICHE INFRASTRUKTUR:**

- Athletick Stadium with synthetic surface track, 400m with 6 lanes, incl. long jumps/triple jumps, high jump, pole vault, shot put/javelin throw area
- Sports Swimming pool, 50m, depth 2m with 6 lines
- Sports Swimming pool, 25m, depth 1.4 m to 3.2 m with 4 lines
- Adjoining Grass fields: Rugby stadium (surrounded by the athletics track): 100m x 50 m,
- Football / Rugby stadium

NEA-Font Romeu Sports Center is a comprehensive sports facility equipped with a wide range of amenities to accommodate various sports and physical activities. The sports base features various training equipment and specialised facilities to cater to athletes and fitness enthusiasts of all skill levels. It also offers a range of programs and services such as individual training, team practices, and competitions. The facility is staffed by experienced instructors, trainers, and coaches, who are available to assist and guide individuals in reaching their goals.