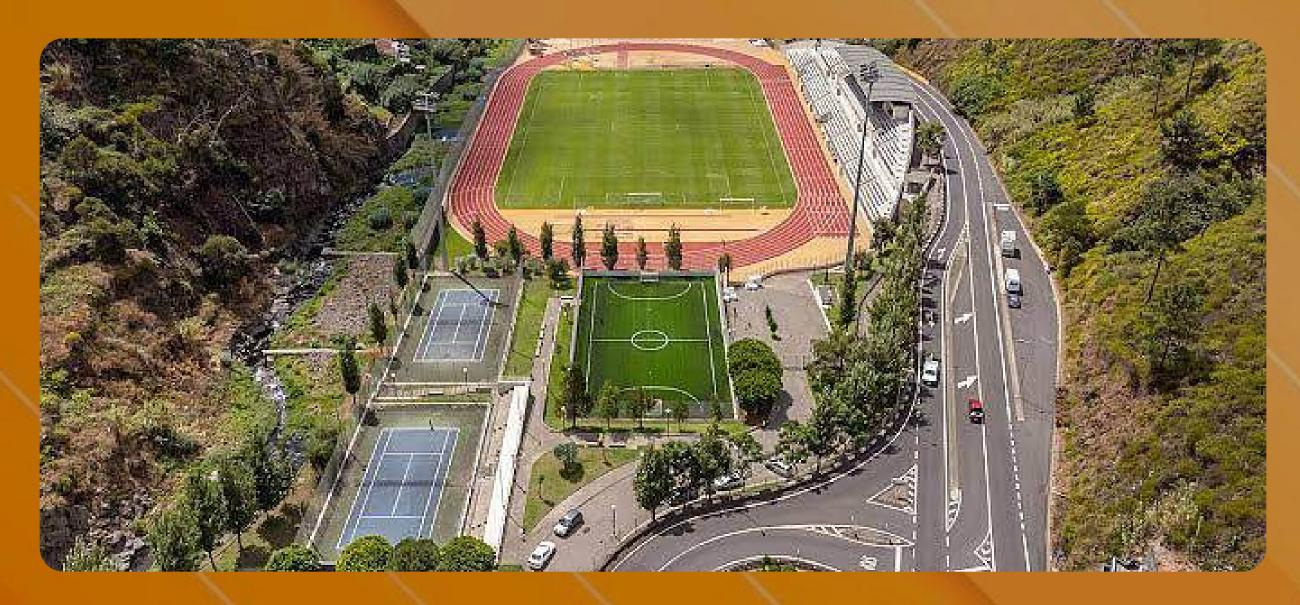

## **Madeira Sports Center, Portugal**

#### **SPORTLICHE INFRASTRUKTUR:**

- 1 main football field with natural grass 105×68m
- 1 synthetics football pitch 90m x 60m
- 1 seven-a-side football field
- 1 futsal court
- 8 lanes athletics track 400m,
- 2 pigmented acrylic resin tennis courts
- 2 paddle courts
- 1 squash court
- 1 high performance modern gym

Madeira's Sports Centre located in Ribeira Brava offers modern sports facilities for athletics camps, equipped with everything necessary for the training of professional athletes and amateurs. The unique location of the stadium in the valley with its own micro-climate, ensures comfortable weather conditions throughout the year.

Madeira Sports Centre is located in Meia Légua, Ribeira Brava, and expands to 50 000 square metres that allows to host a lot of athletes at same time. Today it is the most modern and well-equipped sports centre on whole Madeira Island. Thanks to the implementation of the newest constructing techniques as well as installation of the top quality equipment, it brings a great comfort for the sportsmen training here.