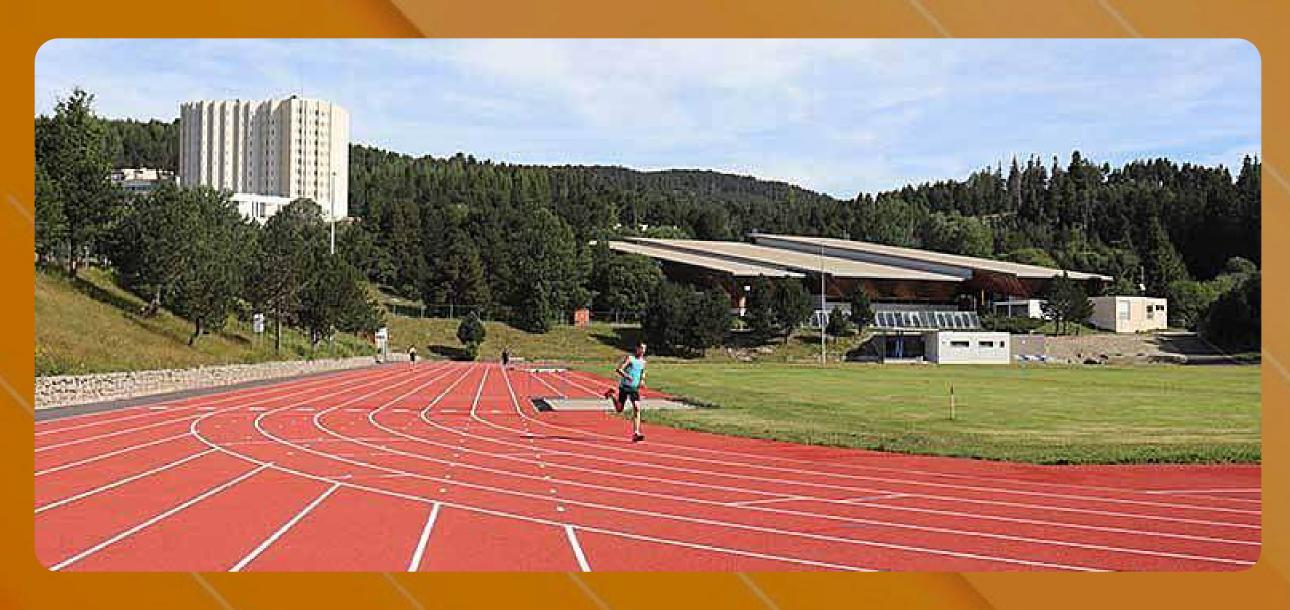

### **CNEA-Font Romeu Sports center, France**

#### **SPORTLICHE INFRASTRUKTUR:**

- Athletick Stadium with synthetic surface track, 400m with 6 lanes, incl. long jumps/triple jumps, high jump, pole vault, shot put/javelin throw area
- Sports Swimming pool, 50m, depth 2m with 6 lines
- Sports Swimming pool, 25m, depth 1.4 m to 3.2 m with 4 lines
- Adjoining Grass fields: Rugby stadium (surrounded by the athletics track): 100m x 50 m,
- Football / Rugby stadium

NEA-Font Romeu Sports Center is a comprehensive sports facility equipped with a wide range of amenities to accommodate various sports and physical activities. The sports base features various training equipment and specialised facilities to cater to athletes and fitness enthusiasts of all skill levels. It also offers a range of programs and services such as individual training, team practices, and competitions. The facility is staffed by experienced instructors, trainers, and coaches, who are available to assist and guide individuals in reaching their goals.